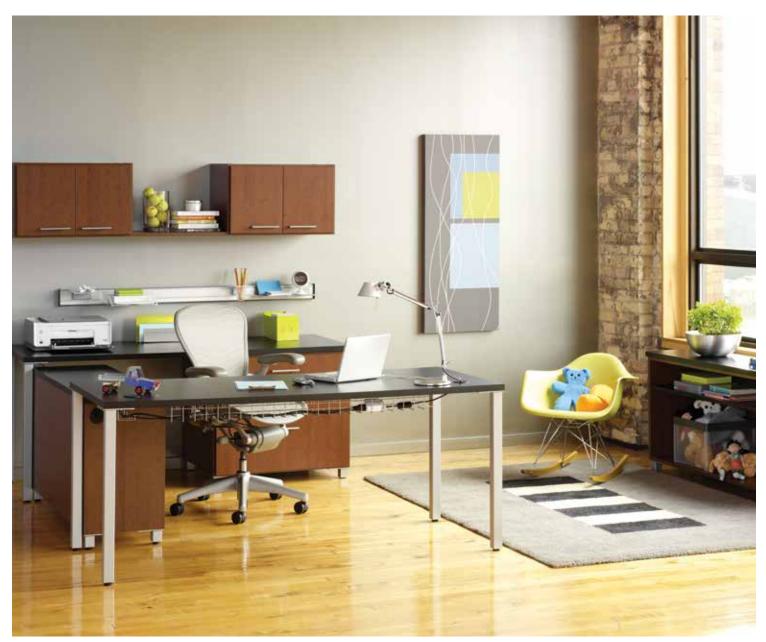

#### Class act

This home office earns high marks. Cabinets gather files, references, and worktools. Credenza and shelves keep printer and supplies out of the way, yet within easy reach. Wire trays eliminate cord and cable clutter to keep the desktop clean and focus clear. Hang-on accessories handle small items, and keep things off the worksurface.

Shown in Autumn Cherry with Midnight Black work surfaces.