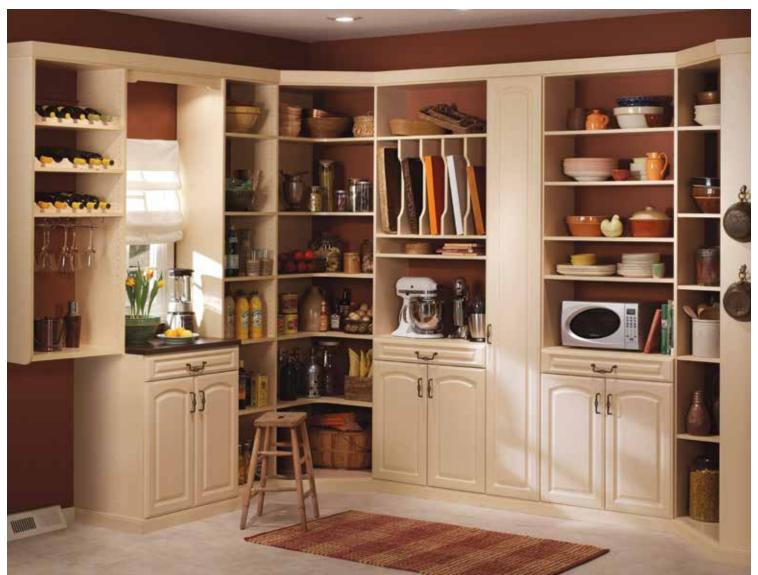

#### **Tasteful addition**

Carve out space for a storage solution that knows its way around a kitchen. Choose from a range of styles, finishes, and hardware to please your palate. Cabinets close to conceal cookware and cleaners. Vertical dividers stow large, hard-to-handle items, placing platters and boards within arm's reach.

Top shown in Arctic White. Bottom in Heritage Maple.