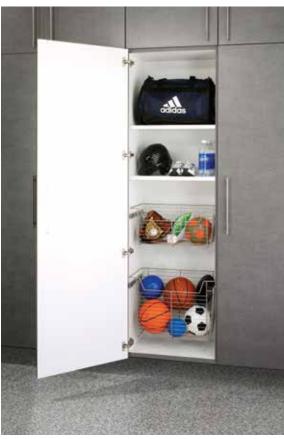

#### Keep it clean

Closed doors conceal stored items when not in use, giving your garage a clean, tidy appearance around the clock. Clever solutions include a reach-in recycling center, sports lockers with pull-out baskets, a durable butcher block work surface for projects, and even room for a utility sink.