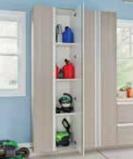

#### Keep it clean

Closed doors conceal stored items when not in use, giving your garage a clean, tidy appearance around the clock. Clever solutions include a reach-in recycling center, sports lockers with pull-out baskets, a durable butcher block work surface for projects, and even room for a utility sink.

One-inch thick shelves and robust construction stand up to tough conditions, while wall-mounted cabinets keep stored items off the damp floor and allow for easy cleaning underneath.

Shown in Driftwood with Arctic White interior.