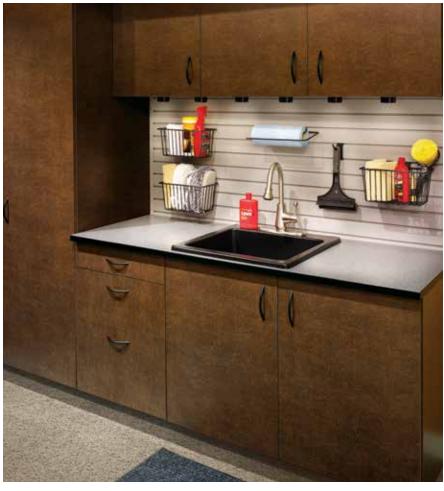

#### Wash, dry, wow

Shape a laundry area to accommodate any size washer and dryer—and any size family. With baskets for sorting, cupboards for supplies, and rods for hanging, this space handles loads.

Shown in Driftwood with Arctic White Forterra work surfaces.

#### Function with fashion

Rich colors, thick Forterra surfaces, and doors with translucent resin panels make the laundry room a sophisticated part of your home. An ironing board folds out for quick touch-ups, then disappears behind a door when not in use. Pull-out bins and baskets store supplies, and a hidden hamper keeps clothes sorted to streamline the laundry process.

surfaces.