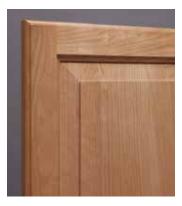

#### DOOR AND DRAWER FRONTS

Arch

Euro

Cathedral glass

Italia

Cathedral

Raised panel glass

Molded