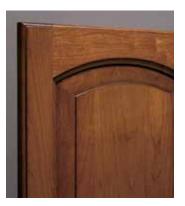

#### DOOR AND DRAWER FRONTS

Arch

Euro

Cathedral glass

Italia

Cathedral

Raised panel glass

Molded

#### WOOD DOOR AND DRAWER FRONTS Note: Glass door fronts are available.

Arch Shown in Williamsburg Cherry

Bead Board Shown in Sonoma Maple

Cathedral Shown in Harbor Cherry

Euro (Wood Veneer) Shown in Aspen Maple