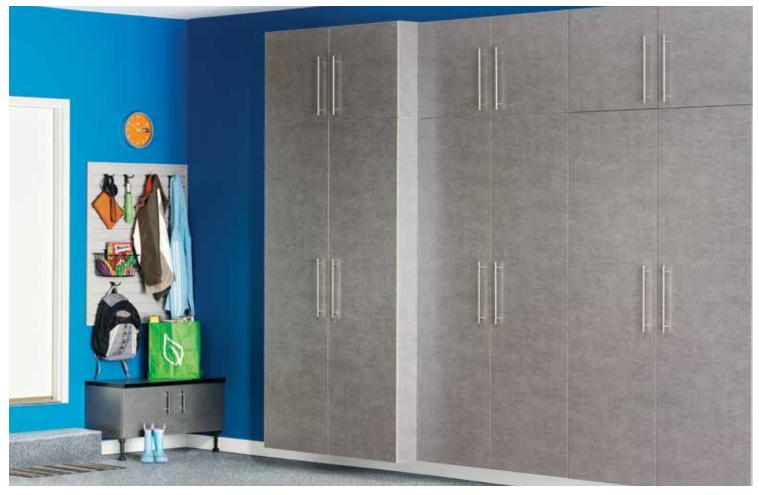

#### Keep it clean

Closed doors conceal stored items when not in use, giving your garage a clean, tidy appearance around the clock. Clever solutions include a reach-in recycling center, sports lockers with pull-out baskets, a durable butcher block work surface for projects, and even room for a utility sink.

One-inch thick shelves and robust construction stand up to tough conditions, while wall-mounted cabinets keep stored items off the damp floor and allow for easy cleaning underneath.

Shown in Driftwood with Arctic White interior.