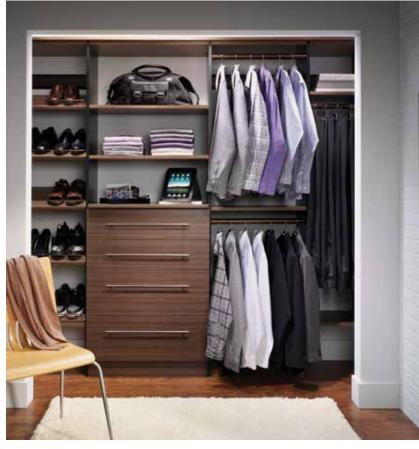

#### Simply elegant

This stunning walk-in closet lends subtle structure that spotlights any wardrobe. Corner shelves, racks, and rods keep your shirts, shoes, scarves, and purses in perfect order. A wardrobe valet extends to show off tomorrow's ensemble. Rounded edges soften the style. Built-in hutch hides or highlights your belongings beautifully.

Shown in Arctic White.