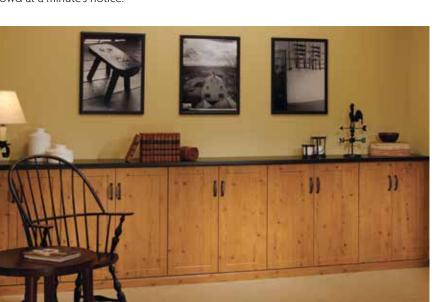

#### **Entertaining ideas**

Stop by your custom beverage station for something fresh squeezed, shaken, or stirred. There's no limit to what's on tap when you've designated space for storing beverages and glassware. A credenza full of party supplies, board games, books, and craft supplies prepares you to please any crowd at a minute's notice.