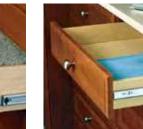

#### Class act

This home office earns high marks. Cabinets gather files, references, and worktools. Credenza and shelves keep printer and supplies out of the way, yet within easy reach. Wire trays eliminate cord and cable clutter to keep the desktop clean and focus clear. Hang-on accessories handle small items, and keep things off the worksurface.

Shown in Autumn Cherry with Midnight Black work surfaces.