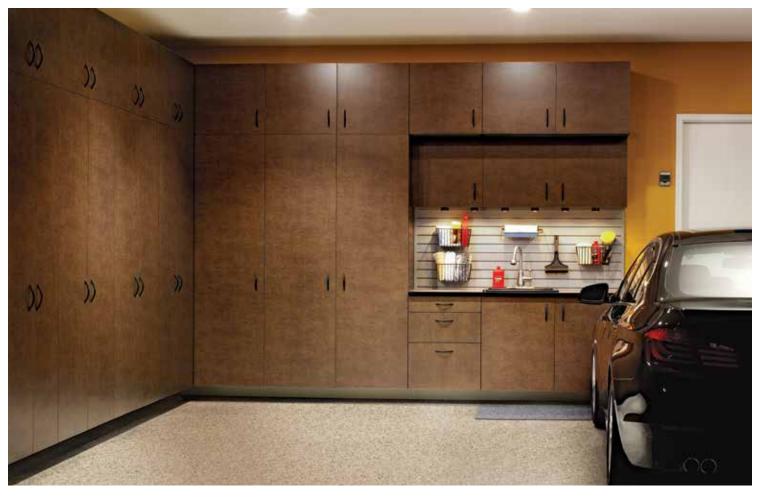

#### Keep it clean

Closed doors conceal stored items when not in use, giving your garage a clean, tidy appearance around the clock. Clever solutions include a reach-in recycling center, sports lockers with pull-out baskets, a durable butcher block work surface for projects, and even room for a utility sink.

One-inch thick shelves and robust construction stand up to tough conditions, while wall-mounted cabinets keep stored items off the damp floor and allow for easy cleaning underneath.

Shown in Driftwood with Arctic White interior.