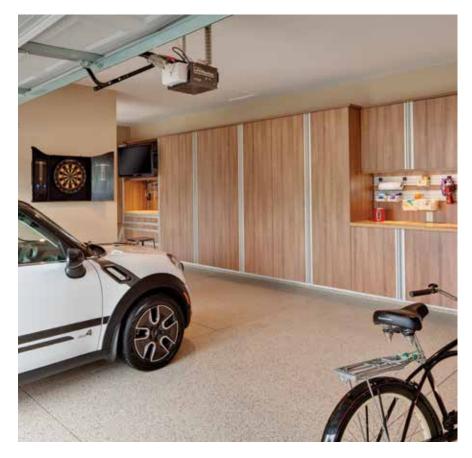

#### **Practically perfect**

Almost endless design options make the most of every square inch in your garage. The unique Driftwood finish, extruded aluminum handles, and matching Silver Track add an unexpected dash of style, turning your garage into a space just as attractive and functional as the rest of your home.

Heavy-duty hooks, bins and accessories make it simple to arrange (and rearrange) tools for work, gardening, and hobbies any way you like.