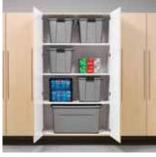

#### Keep it clean

Closed doors conceal stored items when not in use, giving your garage a clean, tidy appearance around the clock. Clever solutions include a reach-in recycling center, sports lockers with pull-out baskets, a durable butcher block work surface for projects, and even room for a utility sink.

One-inch thick shelves and robust construction stand up to tough conditions, while wall-mounted cabinets keep stored items off the damp floor and allow for easy cleaning underneath.

Shown in Driftwood with Arctic White interior.