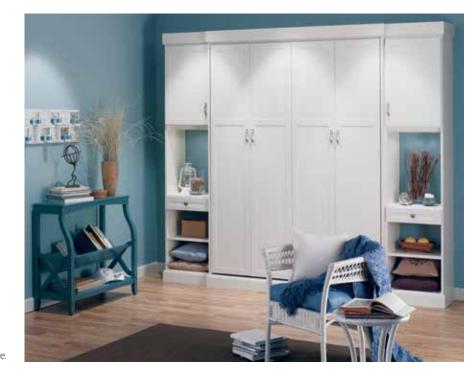

#### Make room

No need to dedicate precious space to a single purpose. When guests head for home, the wallbed folds up and out of sight, leaving ample space for your hobbies, homework, or workout routine. Cabinets complement your room's aesthetic.

Choose from vertical or horizontal fold-out options to suit your space. Twin, full or queen size, the wallbed works with standard size mattresses and acts as its own box spring.

Shown in Arctic White.