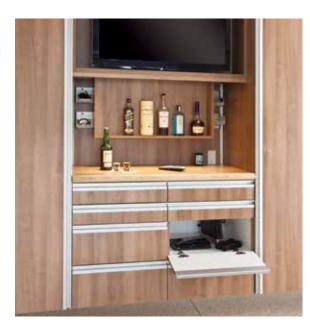

#### **Entertaining ideas**

Stop by your custom beverage station for something fresh squeezed, shaken, or stirred. There's no limit to what's on tap when you've designated space for storing beverages and glassware. A credenza full of party supplies, board games, books, and craft supplies prepares you to please any crowd at a minute's notice.