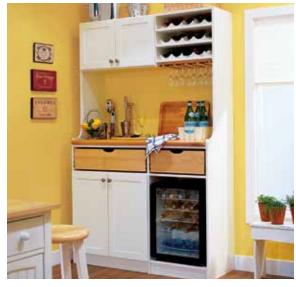

#### **Entertaining ideas**

Stop by your custom beverage station for something fresh squeezed, shaken, or stirred. There's no limit to what's on tap when you've designated space for storing beverages and glassware. A credenza full of party supplies, board games, books, and craft supplies prepares you to please any crowd at a minute's notice.