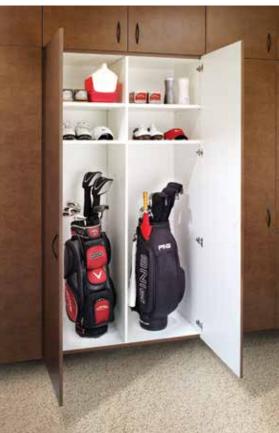

#### **Elevated parking**

Take your garage to new heights with wall-to-wall storage that maximizes every inch of space. Hanging cabinets protect gear from damp concrete and allow for easy cleaning underneath. Sturdy wall accessories keep tools within arm's reach.

Extra-tall cabinets keep golf clubs in prime condition. Doors open wide for easy access and one inch thick shelves stand up to heavy items. Picture what you want, and we'll personalize a storage solution to fit your needs to a tee.

Shown in Copper Blaze with Arctic White interior.