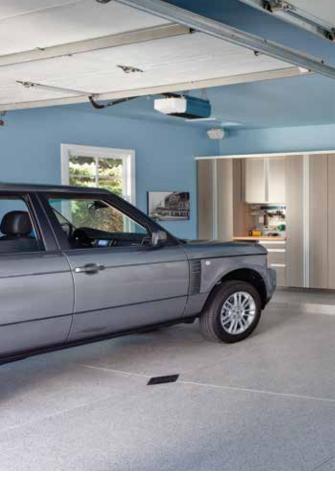

#### **Practically perfect**

Almost endless design options make the most of every square inch in your garage. The unique Driftwood finish, extruded aluminum handles, and matching Silver Track add an unexpected dash of style, turning your garage into a space just as attractive and functional as the rest of your home.

The Silver Track's baskets, shelves, hooks and racks keep frequently used items conveniently within an arm's reach.

Shown in Chateau with Arctic White interior.