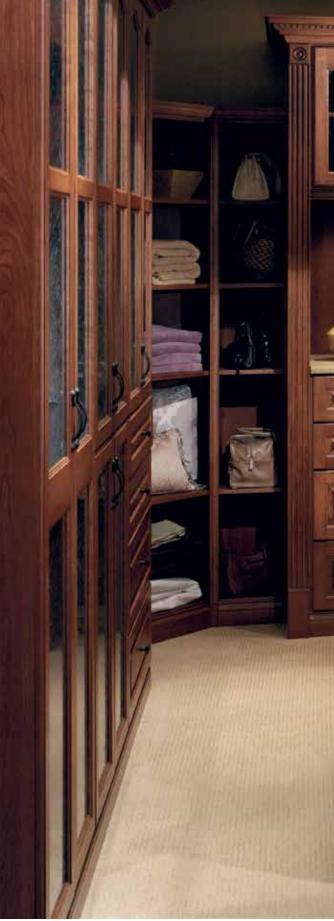

#### In-house boutique

Deciding what to wear is more fun than ever. This walk-in closet is designed to showcase each carefully selected garment. Tall enclaves accommodate long dresses and slacks. An island provides plenty of room for folding, organizing, and wardrobe planning.

It's all in the details. A mirror retracts out of sight when not in use. Roll-out wire baskets hold linens. An ironing board swivels out for a quick press.

#### Shown in Mocha.