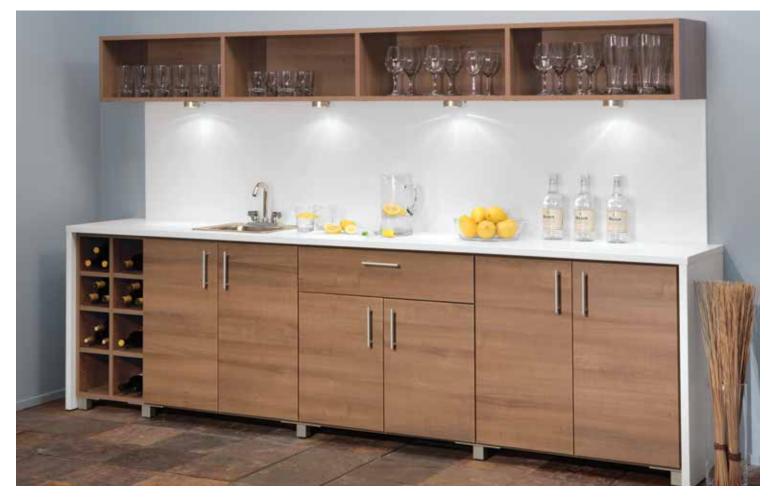

#### **Entertaining ideas**

Stop by your custom beverage station for something fresh squeezed, shaken, or stirred. There's no limit to what's on tap when you've designated space for storing beverages and glassware. A credenza full of party supplies, board games, books, and craft supplies prepares you to please any crowd at a minute's notice.