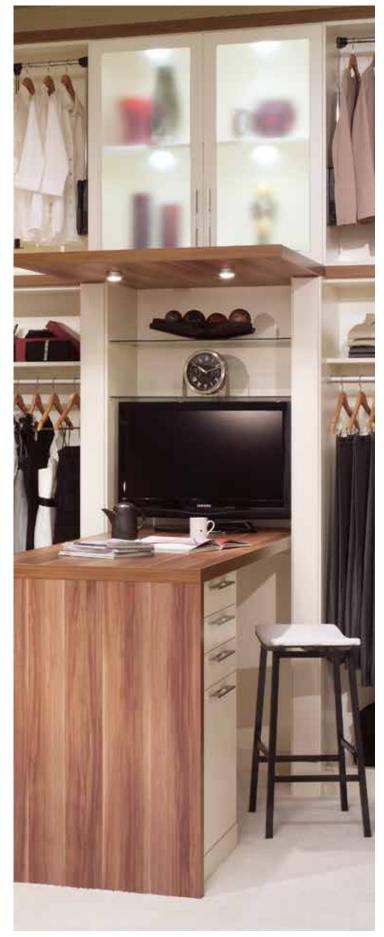

#### **Everyday luxury**

This intimate space for two makes getting ready an event in itself. A central captain's quarters invites conversation or relaxation. Multiple rods, drawers, shelving, and shoe storage are complemented by clever solutions for hanging garments and hiding ironing, precious jewelry, mirrors, and belts.

Thick Forterra panels emphasize the dresser and island tops while their long, unbroken lines form natural divisions within the closet space.

Shown in Eggshell Ivory with Forterra in Canyon Plum.