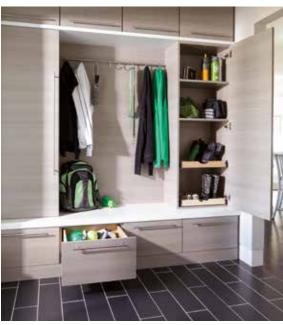

#### Make an entrance

Wall-to-wall storage keeps you organized coming and going. Hang, grab, and stow shoes, sweatshirts, backpacks and equipment you tote here or there. Intuitive hooks, shelves, and drawers keep everyday items in order and out of the house.

This system is divided into three tidy tiers, with cabinets above for seasonal storage. Below the coat hooks, a sturdy Forterra bench provides a place for pulling on or shedding shoes.