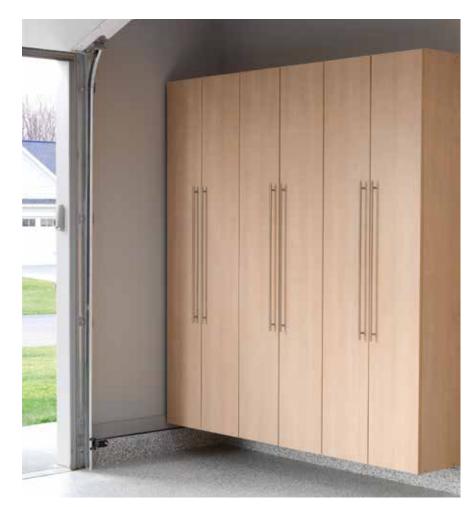

#### Keep it clean

Closed doors conceal stored items when not in use, giving your garage a clean, tidy appearance around the clock. Clever solutions include a reach-in recycling center, sports lockers with pull-out baskets, a durable butcher block work surface for projects, and even room for a utility sink.

One-inch thick shelves and robust construction stand up to tough conditions, while wall-mounted cabinets keep stored items off the damp floor and allow for easy cleaning underneath.

Shown in Driftwood with Arctic White interior.