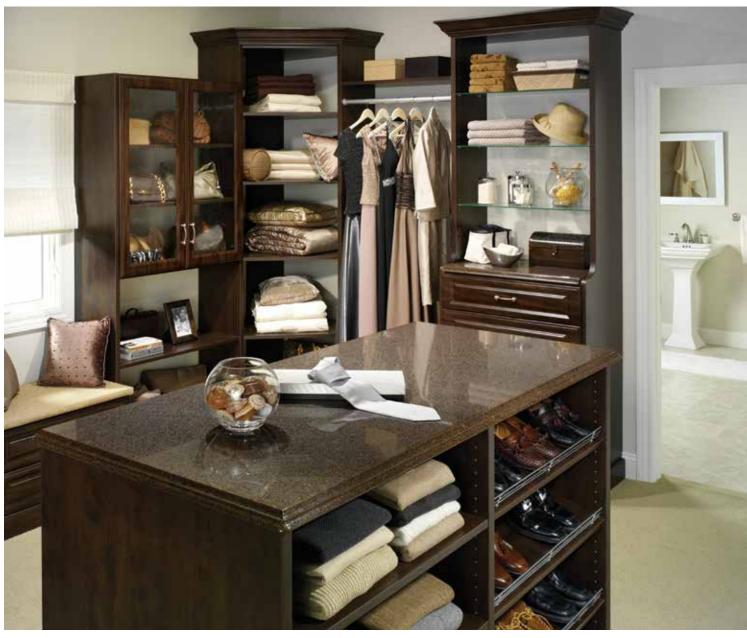

#### Mine and yours

A tasteful two-tone finish appeals to his and her tastes in this tailored dressing room. The floor-to-ceiling design offers storage for two complete wardrobes, with favorite items close at hand and out-of-season clothes tucked out of sight. The corner nook provides a perfect seat to slip on your shoes or check your appearance in the mirror.

Carve out a closet space just for him, outfitted with ample space for suits, shoe storage, and built-in dressers. Shelves keep favorite photos, trophies, and memorabilia out to be admired.