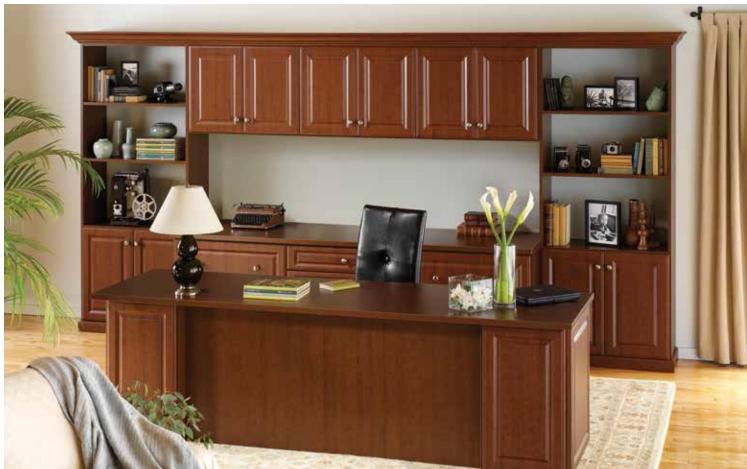

#### Promote yourself

Make any executive right at home with traditional profiles, woodgrains, and hardware options. Generous worksurfaces make it easy to review reports and report cards, plan the next business trip, or organize vacation photos.

This artfully crafted space signals success but knows how to get down to business. Shelving, drawer and door options conceal and reveal, while wire trays manage the utilities to keep the space clear.

Top shown in Clear Cherry and Harbor Cherry veneer. Bottom shown in Autumn Cherry.