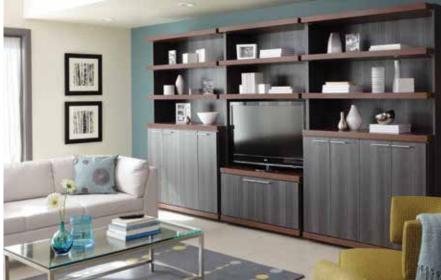

#### Center of activity

Game night, movie time, music, and the home library are even more appealing with a media center that matches your home décor. Choose wood veneer with crown moldings for a traditional look. Explore the possibilities of seemingly endless shelves made with Forterra. Or select a sleek two-tone design for contemporary cool.

Left shown in Harbor Cherry veneer. Right top shown in Caviar with Forterra in Bistro Walnut. Right bottom in Thoroughbred with Forterra in Arctic White.