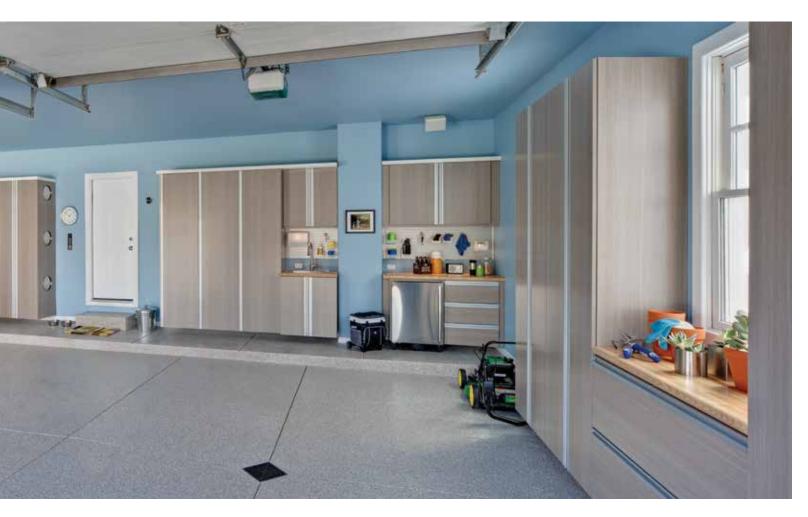

#### Keep it clean

Closed doors conceal stored items when not in use, giving your garage a clean, tidy appearance around the clock. Clever solutions include a reach-in recycling center, sports lockers with pull-out baskets, a durable butcher block work surface for projects, and even room for a utility sink.

One-inch thick shelves and robust construction stand up to tough conditions, while wall-mounted cabinets keep stored items off the damp floor and allow for easy cleaning underneath.

Shown in Driftwood with Arctic White interior.