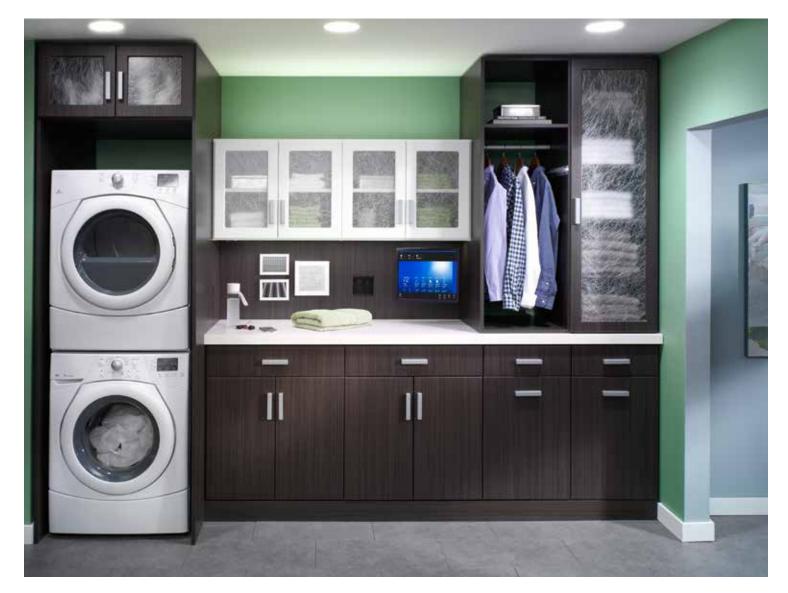

#### Function with fashion

Rich colors, thick Forterra surfaces, and doors with translucent resin panels make the laundry room a sophisticated part of your home. An ironing board folds out for quick touch-ups, then disappears behind a door when not in use. Pull-out bins and baskets store supplies, and a hidden hamper keeps clothes sorted to streamline the laundry process.

surfaces.