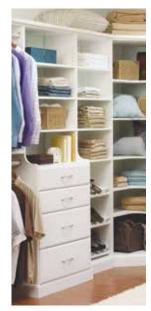

#### Simply elegant

This stunning walk-in closet lends subtle structure that spotlights any wardrobe. Corner shelves, racks, and rods keep your shirts, shoes, scarves, and purses in perfect order. A wardrobe valet extends to show off tomorrow's ensemble. Rounded edges soften the style. Built-in hutch hides or highlights your belongings beautifully.

Shown in Arctic White.