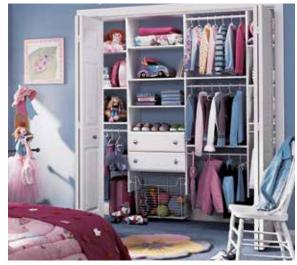

#### Baby steps

Durable and kid-safe, ORG Home storage solutions grow from toddler to teen. Adjustable shelves, rods, and cubbies offer a fun, practical alternative to chaos. Two rods replace three as your child grows.

Shown in Arctic White.