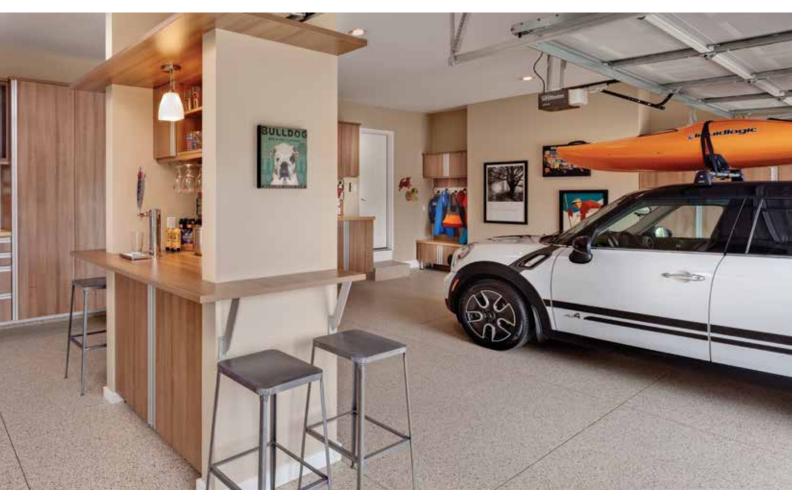

#### Grown-up playroom

Part sports center, part party central, this solution makes casual or spur-of-the-moment entertainment a snap. Invite the neighborhood in for a friendly get-together with ready-made glass and beverage storage, an integrated audio system, and even a transforming tool bench with secret media storage and display space.

#### **Entertaining ideas**

Stop by your custom beverage station for something fresh squeezed, shaken, or stirred. There's no limit to what's on tap when you've designated space for storing beverages and glassware. A credenza full of party supplies, board games, books, and craft supplies prepares you to please any crowd at a minute's notice.