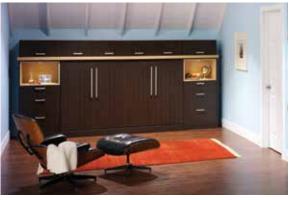

#### Make room

No need to dedicate precious space to a single purpose. When guests head for home, the wallbed folds up and out of sight, leaving ample space for your hobbies, homework, or workout routine. Cabinets complement your room's aesthetic.

Choose from vertical or horizontal fold-out options to suit your space. Twin, full or queen size, the wallbed works with standard size mattresses and acts as its own box spring.

Shown in Arctic White.