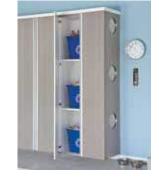

#### Keep it clean

Closed doors conceal stored items when not in use, giving your garage a clean, tidy appearance around the clock. Clever solutions include a reach-in recycling center, sports lockers with pull-out baskets, a durable butcher block work surface for projects, and even room for a utility sink.

One-inch thick shelves and robust construction stand up to tough conditions, while wall-mounted cabinets keep stored items off the damp floor and allow for easy cleaning underneath.

Shown in Driftwood with Arctic White interior.