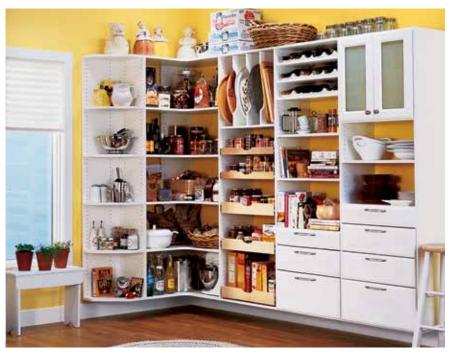

#### **Tasteful addition**

Carve out space for a storage solution that knows its way around a kitchen. Choose from a range of styles, finishes, and hardware to please your palate. Cabinets close to conceal cookware and cleaners. Vertical dividers stow large, hard-to-handle items, placing platters and boards within arm's reach.

Top shown in Arctic White. Bottom in Heritage Maple.