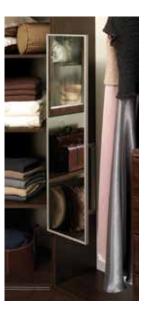

#### In-house boutique

Deciding what to wear is more fun than ever. This walk-in closet is designed to showcase each carefully selected garment. Tall enclaves accommodate long dresses and slacks. An island provides plenty of room for folding, organizing, and wardrobe planning.

It's all in the details. A mirror retracts out of sight when not in use. Roll-out wire baskets hold linens. An ironing board swivels out for a quick press.