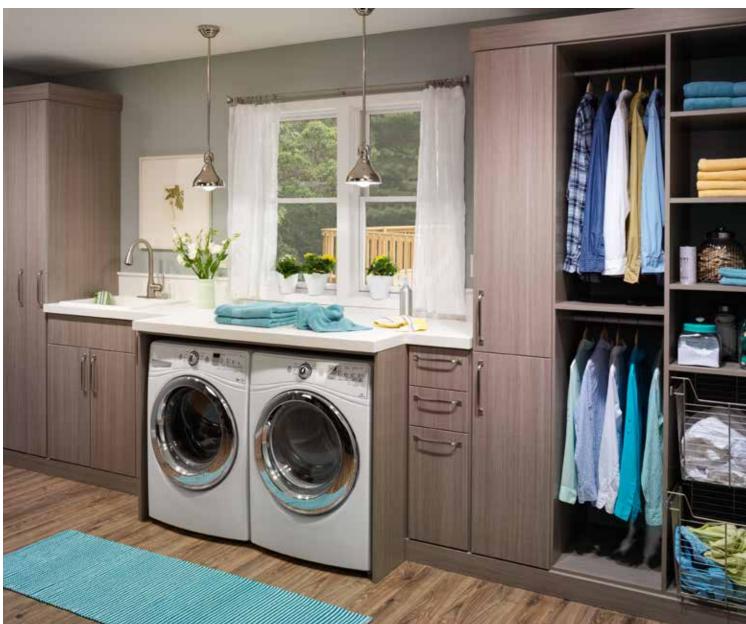

#### Wash, dry, wow

Shape a laundry area to accommodate any size washer and dryer—and any size family. With baskets for sorting, cupboards for supplies, and rods for hanging, this space handles loads.

Shown in Driftwood with Arctic White Forterra work surfaces.