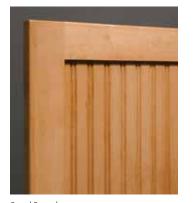

Shaker glass

Eased edge

Raised panel

Shaker

#### WOOD DOOR AND DRAWER FRONTS Note: Glass door fronts are available.

Arch Shown in Williamsburg Cherry

Bead Board Shown in Sonoma Maple

Cathedral Shown in Harbor Cherry

Euro (Wood Veneer) Shown in Aspen Maple