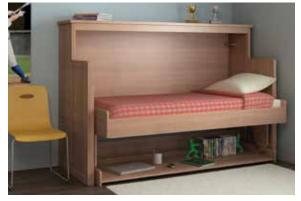

#### Night and day

By day, it's an office with open bookshelves, deep cabinets, and a convenient desktop. By night, it transforms into a side-tilt wall-bed with a built-in pillow box, then disappears just as easily when you need to free up floor space again. Thick Forterra panels in a contrasting finish are a fashionable and practical choice for tops, a work surface, and visual accents.

The innovative desk bed can turn even small rooms into multipurpose areas, offering a twin bed and office within one 82" x 44" space. Its unique balancing mechanism creates a smooth, uninterrupted transition that keeps bedding and desktop items in place while switching from one to the other.