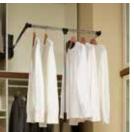

It's all in the details. A mirror retracts out of sight when not in use. Roll-out wire baskets hold linens. An ironing board swivels out for a quick press.