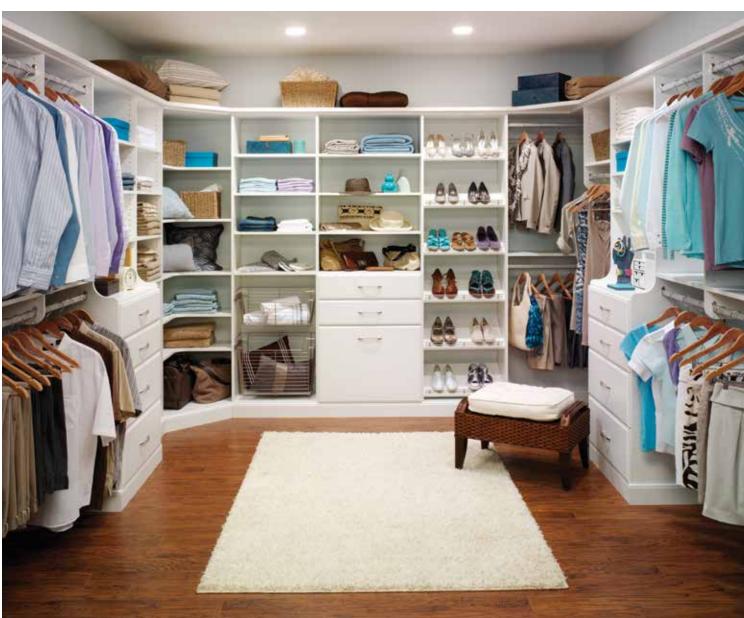

#### In-house boutique

Deciding what to wear is more fun than ever. This walk-in closet is designed to showcase each carefully selected garment. Tall enclaves accommodate long dresses and slacks. An island provides plenty of room for folding, organizing, and wardrobe planning.

It's all in the details. A mirror retracts out of sight when not in use. Roll-out wire baskets hold linens. An ironing board swivels out for a quick press.

#### Shown in Mocha.