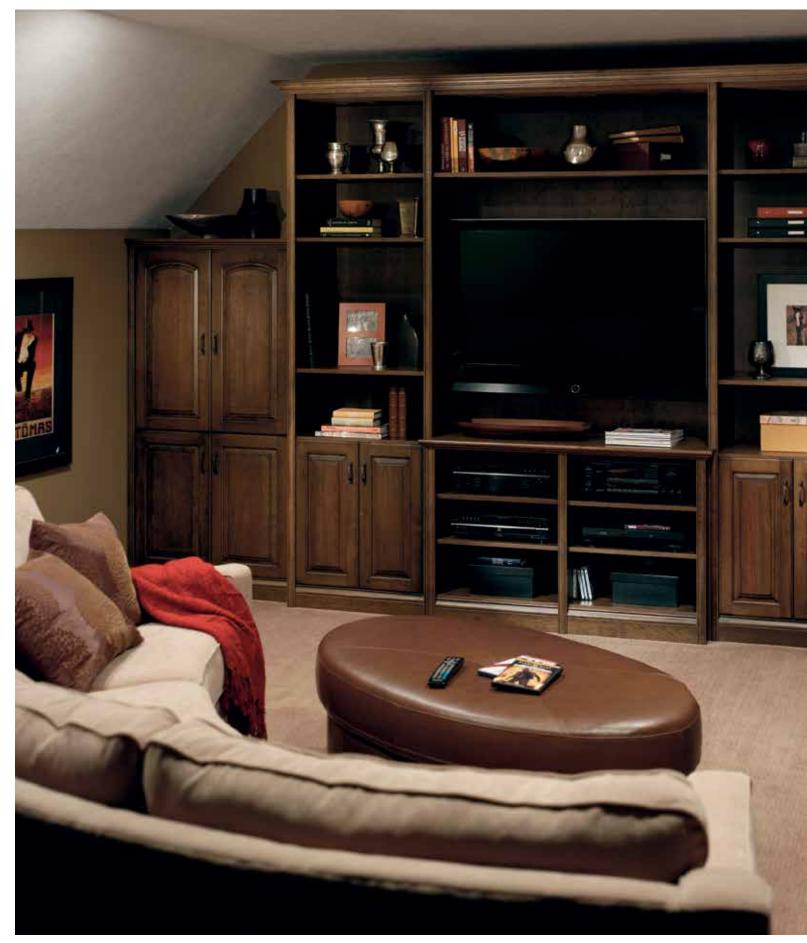

#### Center of activity

Game night, movie time, music, and the home library are even more appealing with a media center that matches your home décor. Choose wood veneer with crown moldings for a traditional look. Explore the possibilities of seemingly endless shelves made with Forterra. Or select a sleek two-tone design for contemporary cool.

Left shown in Harbor Cherry veneer. Right top shown in Caviar with Forterra in Bistro Walnut. Right bottom in Thoroughbred with Forterra in Arctic White.