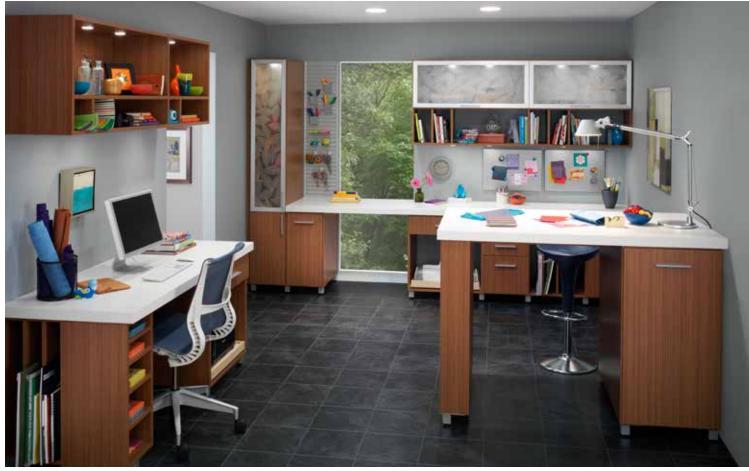

#### Craft, create and connect

Inspire your inner artist with a custom studio designed to organize your crafting supplies and encourage years of creative fun. A counter-height island provides a natural gathering spot for hobbies, school projects or gift wrapping. Digital and handmade processes come together at a computer station. Tall dividers and hooks organize gift bags and ribbons, while a tilt-out bin keeps paper rolls neat, protected and close at hand.

Shown in Thoroughbred with Arctic White Forterra work surfaces.