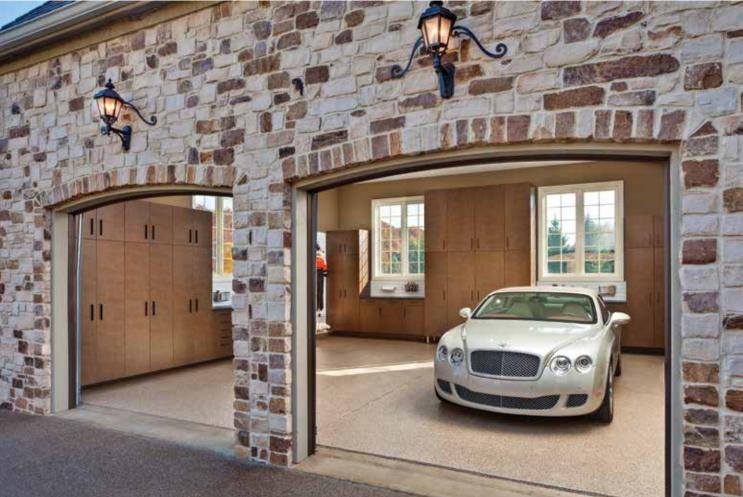

#### Keep it clean

Closed doors conceal stored items when not in use, giving your garage a clean, tidy appearance around the clock. Clever solutions include a reach-in recycling center, sports lockers with pull-out baskets, a durable butcher block work surface for projects, and even room for a utility sink.

One-inch thick shelves and robust construction stand up to tough conditions, while wall-mounted cabinets keep stored items off the damp floor and allow for easy cleaning underneath.

Shown in Driftwood with Arctic White interior.