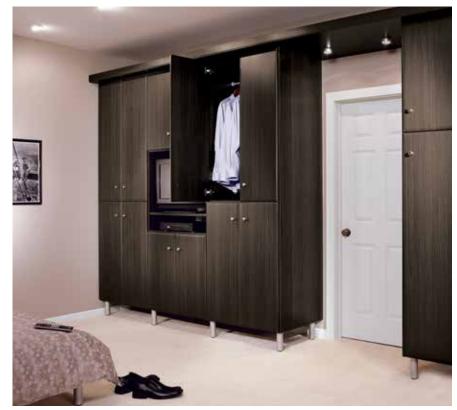

#### More than a wardrobe

This tailor-made wardrobe suite handles garments, extra bedding, and media handsomely. An upper valance lends architectural interest.

Keep clothing, technology, and accessories at the ready inside a smartly appointed closet. Warm colors, coordinating hardware, and a track cover add upscale polish. A full suite of baskets, built-in hampers, pull-out hampers, and racks make open storage streamlined and convenient.

Above shown in Ambassador. Below shown in Cocoa and Midnight Black.