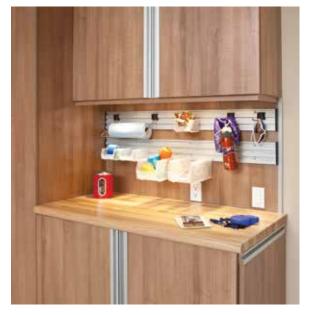

#### Class act

This home office earns high marks. Cabinets gather files, references, and worktools. Credenza and shelves keep printer and supplies out of the way, yet within easy reach. Wire trays eliminate cord and cable clutter to keep the desktop clean and focus clear. Hang-on accessories handle small items, and keep things off the worksurface.

Shown in Autumn Cherry with Midnight Black work surfaces.