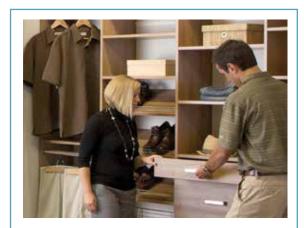

#### In-house boutique

Deciding what to wear is more fun than ever. This walk-in closet is designed to showcase each carefully selected garment. Tall enclaves accommodate long dresses and slacks. An island provides plenty of room for folding, organizing, and wardrobe planning.

It's all in the details. A mirror retracts out of sight when not in use. Roll-out wire baskets hold linens. An ironing board swivels out for a quick press.

#### Shown in Mocha.