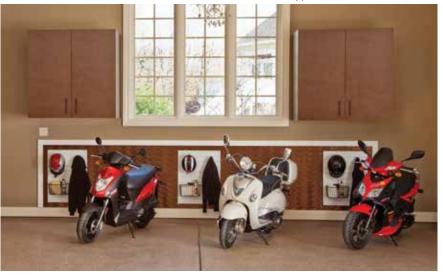

#### Lifestyle driven

Organize a hub for the activities you love, like this scooter pit stop. The slatwall can be equipped with baskets, hooks, and more to keep recreational gear at the ready. Built-in display cases highlight treasured items. Tall cabinets hide outdoor equipment and off-season items, while a durable work surface stands ready for the next project.

Shown in Copper Blaze with Arctic White interior.