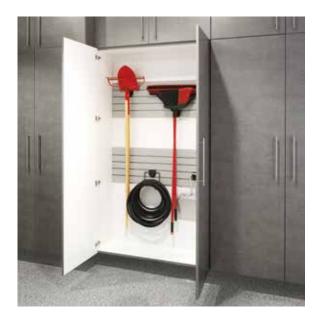

#### Keep it clean

Closed doors conceal stored items when not in use, giving your garage a clean, tidy appearance around the clock. Clever solutions include a reach-in recycling center, sports lockers with pull-out baskets, a durable butcher block work surface for projects, and even room for a utility sink.