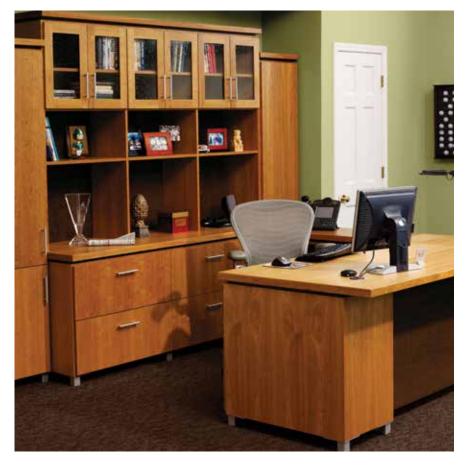

#### Class act

This home office earns high marks. Cabinets gather files, references, and worktools. Credenza and shelves keep printer and supplies out of the way, yet within easy reach. Wire trays eliminate cord and cable clutter to keep the desktop clean and focus clear. Hang-on accessories handle small items, and keep things off the worksurface.

Shown in Autumn Cherry with Midnight Black work surfaces.