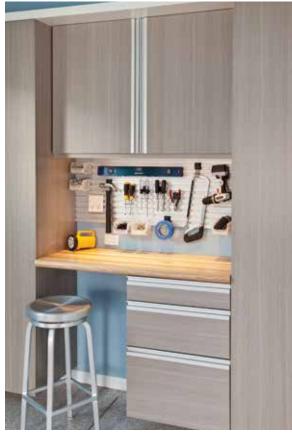

#### Keep it clean

Closed doors conceal stored items when not in use, giving your garage a clean, tidy appearance around the clock. Clever solutions include a reach-in recycling center, sports lockers with pull-out baskets, a durable butcher block work surface for projects, and even room for a utility sink.

One-inch thick shelves and robust construction stand up to tough conditions, while wall-mounted cabinets keep stored items off the damp floor and allow for easy cleaning underneath.

Shown in Driftwood with Arctic White interior.