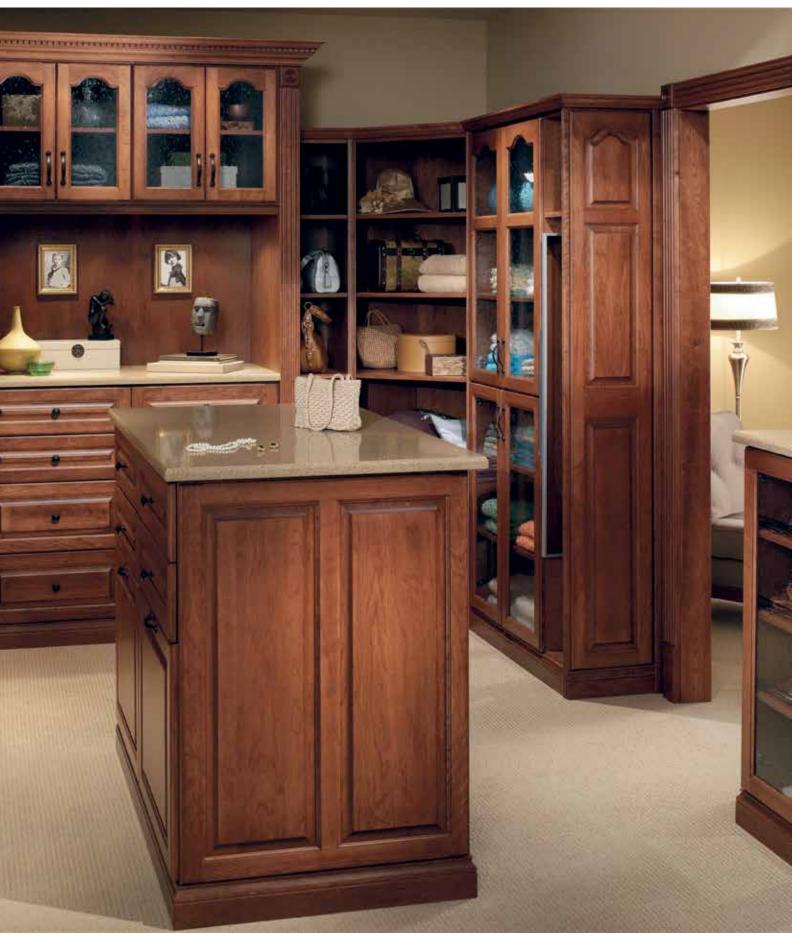

#### In-house boutique

Deciding what to wear is more fun than ever. This walk-in closet is designed to showcase each carefully selected garment. Tall enclaves accommodate long dresses and slacks. An island provides plenty of room for folding, organizing, and wardrobe planning.

It's all in the details. A mirror retracts out of sight when not in use. Roll-out wire baskets hold linens. An ironing board swivels out for a quick press.

#### Shown in Mocha.