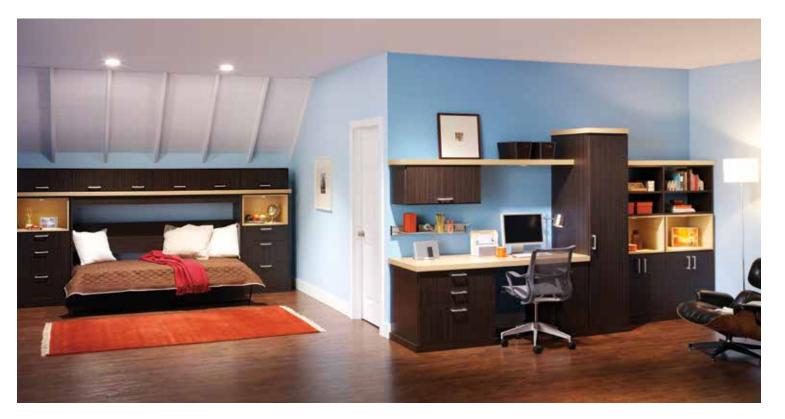

#### Make room

No need to dedicate precious space to a single purpose. When guests head for home, the wallbed folds up and out of sight, leaving ample space for your hobbies, homework, or workout routine. Cabinets complement your room's aesthetic.

Choose from vertical or horizontal fold-out options to suit your space. Twin, full or queen size, the wallbed works with standard size mattresses and acts as its own box spring.

Shown in Arctic White.

#### Night and day

By day, it's an office with open bookshelves, deep cabinets, and a convenient desktop. By night, it transforms into a side-tilt wall-bed with a built-in pillow box, then disappears just as easily when you need to free up floor space again. Thick Forterra panels in a contrasting finish are a fashionable and practical choice for tops, a work surface, and visual accents.

The innovative desk bed can turn even small rooms into multipurpose areas, offering a twin bed and office within one 82" x 44" space. Its unique balancing mechanism creates a smooth, uninterrupted transition that keeps bedding and desktop items in place while switching from one to the other.

#### Class act

This home office earns high marks. Cabinets gather files, references, and worktools. Credenza and shelves keep printer and supplies out of the way, yet within easy reach. Wire trays eliminate cord and cable clutter to keep the desktop clean and focus clear. Hang-on accessories handle small items, and keep things off the worksurface.

Shown in Autumn Cherry with Midnight Black work surfaces.