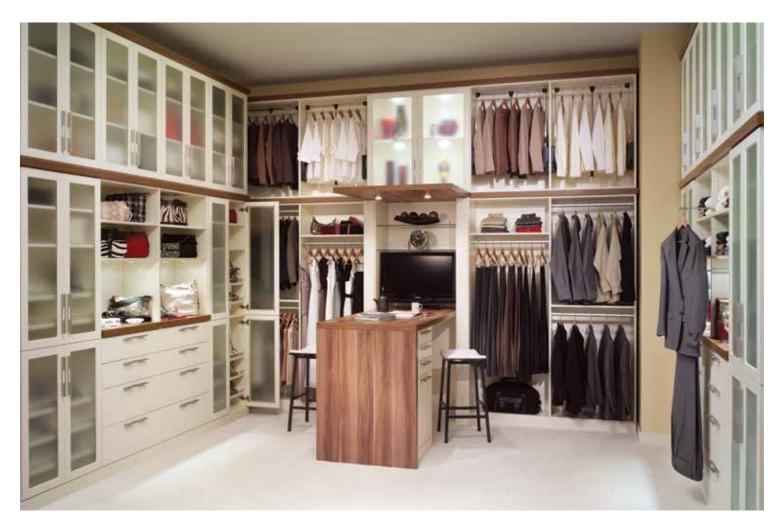

#### In-house boutique

Deciding what to wear is more fun than ever. This walk-in closet is designed to showcase each carefully selected garment. Tall enclaves accommodate long dresses and slacks. An island provides plenty of room for folding, organizing, and wardrobe planning.

It's all in the details. A mirror retracts out of sight when not in use. Roll-out wire baskets hold linens. An ironing board swivels out for a quick press.

#### Shown in Mocha.