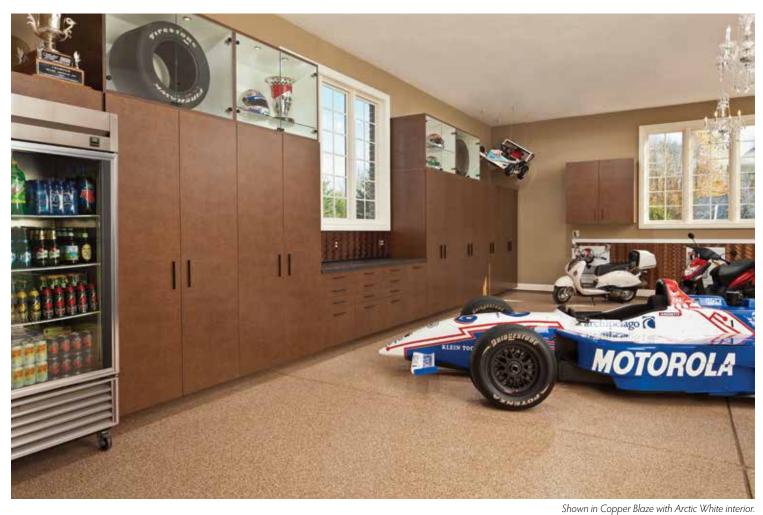

#### Grown-up playroom

Part sports center, part party central, this solution makes casual or spur-of-the-moment entertainment a snap. Invite the neighborhood in for a friendly get-together with ready-made glass and beverage storage, an integrated audio system, and even a transforming tool bench with secret media storage and display space.

Shown in Copper Blaze with Arctic White interior.