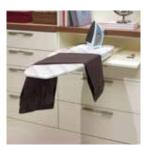

It's all in the details. A mirror retracts out of sight when not in use. Roll-out wire baskets hold linens. An ironing board swivels out for a quick press.

#### Function with fashion

Rich colors, thick Forterra surfaces, and doors with translucent resin panels make the laundry room a sophisticated part of your home. An ironing board folds out for quick touch-ups, then disappears behind a door when not in use. Pull-out bins and baskets store supplies, and a hidden hamper keeps clothes sorted to streamline the laundry process.