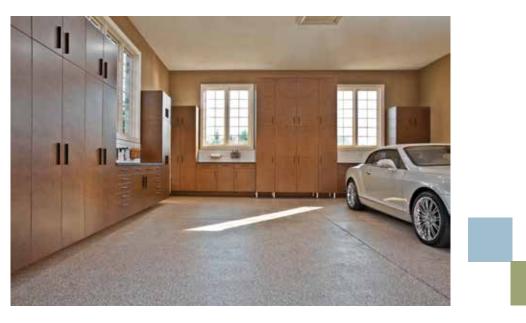

#### A striking combination

Gorgeous finishes and quality hardware keep your garage dressed to impress. Intelligent design contains the clutter neatly inside, while durable, heavy-duty materials and easy-to-clean surfaces stand up to a tough garage environment.

Mix and match your choice of deep cabinets, drawers, and adjustable shelves to hold bulky garage gear. Extend the upscale look all the way to the floor with a durable, easy-maintenance floor coating system. Ask your dealer for details.

Shown in Heritage Maple with Arctic White interior.