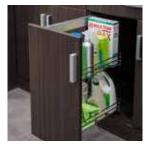

#### **Tasteful addition**

Carve out space for a storage solution that knows its way around a kitchen. Choose from a range of styles, finishes, and hardware to please your palate. Cabinets close to conceal cookware and cleaners. Vertical dividers stow large, hard-to-handle items, placing platters and boards within arm's reach.

Top shown in Arctic White. Bottom in Heritage Maple.