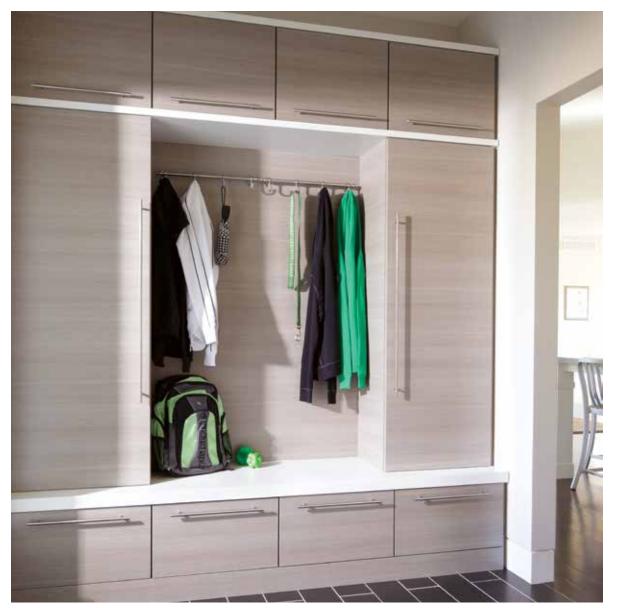

#### Make an entrance

Wall-to-wall storage keeps you organized coming and going. Hang, grab, and stow shoes, sweatshirts, backpacks and equipment you tote here or there. Intuitive hooks, shelves, and drawers keep everyday items in order and out of the house.

This system is divided into three tidy tiers, with cabinets above for seasonal storage. Below the coat hooks, a sturdy Forterra bench provides a place for pulling on or shedding shoes.