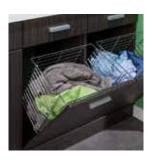

#### Wash, dry, wow

Shape a laundry area to accommodate any size washer and dryer—and any size family. With baskets for sorting, cupboards for supplies, and rods for hanging, this space handles loads.

Shown in Driftwood with Arctic White Forterra work surfaces.

#### Function with fashion

Rich colors, thick Forterra surfaces, and doors with translucent resin panels make the laundry room a sophisticated part of your home. An ironing board folds out for quick touch-ups, then disappears behind a door when not in use. Pull-out bins and baskets store supplies, and a hidden hamper keeps clothes sorted to streamline the laundry process.