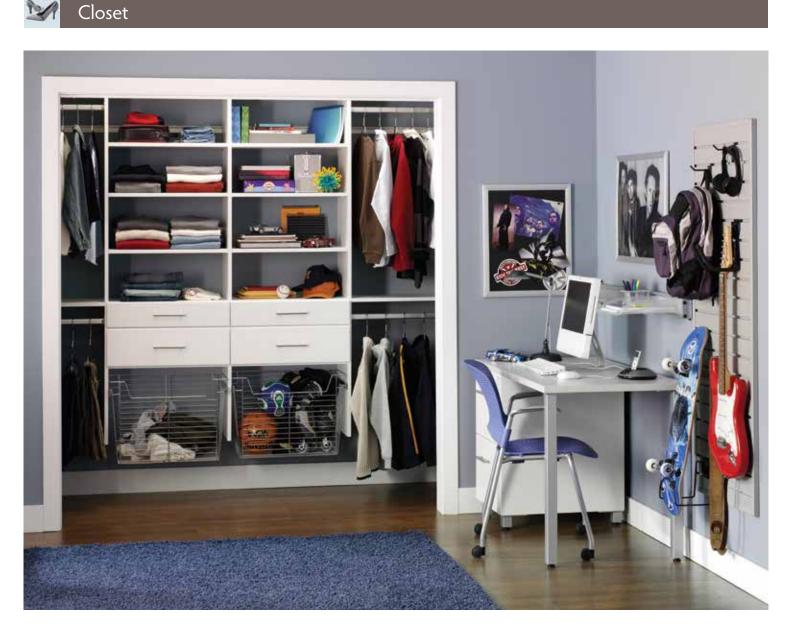

#### Room to grow

Get kids organized from wardrobe to workspace. A lifetime of creativity starts at this simple desk fit for homework, web-surfing, or artistic endeavor. Hooks, baskets, and racks place prized possessions within sight and reach.

Wire baskets keep clutter off the floor. Leave them open for display or ventilation—or line them in canvas or leatherelle for an extra dose of color.