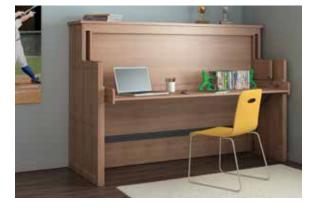

#### Night and day

By day, it's an office with open bookshelves, deep cabinets, and a convenient desktop. By night, it transforms into a side-tilt wall-bed with a built-in pillow box, then disappears just as easily when you need to free up floor space again. Thick Forterra panels in a contrasting finish are a fashionable and practical choice for tops, a work surface, and visual accents.

The innovative desk bed can turn even small rooms into multipurpose areas, offering a twin bed and office within one 82" x 44" space. Its unique balancing mechanism creates a smooth, uninterrupted transition that keeps bedding and desktop items in place while switching from one to the other.