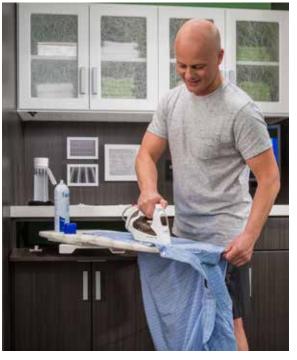

#### Function with fashion

Rich colors, thick Forterra surfaces, and doors with translucent resin panels make the laundry room a sophisticated part of your home. An ironing board folds out for quick touch-ups, then disappears behind a door when not in use. Pull-out bins and baskets store supplies, and a hidden hamper keeps clothes sorted to streamline the laundry process.