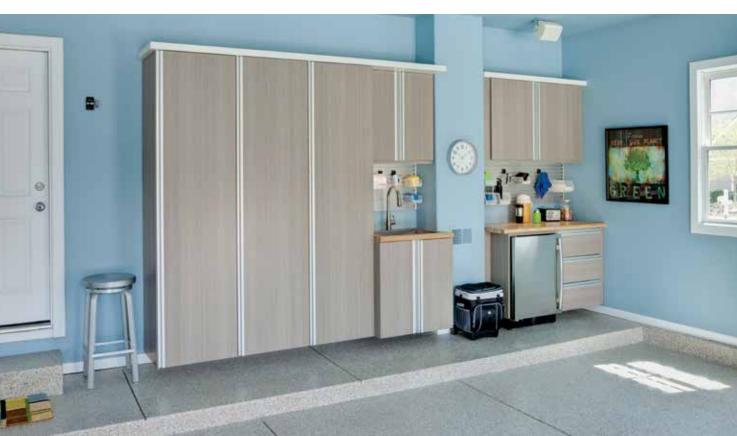

#### **Practically perfect**

Almost endless design options make the most of every square inch in your garage. The unique Driftwood finish, extruded aluminum handles, and matching Silver Track add an unexpected dash of style, turning your garage into a space just as attractive and functional as the rest of your home.

The Silver Track's baskets, shelves, hooks and racks keep frequently used items conveniently within an arm's reach.

Shown in Chateau with Arctic White interior.