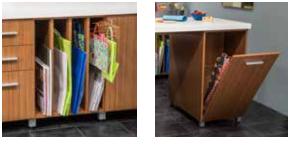

#### Wash, dry, wow

Shape a laundry area to accommodate any size washer and dryer—and any size family. With baskets for sorting, cupboards for supplies, and rods for hanging, this space handles loads.

Shown in Driftwood with Arctic White Forterra work surfaces.

#### Function with fashion

Rich colors, thick Forterra surfaces, and doors with translucent resin panels make the laundry room a sophisticated part of your home. An ironing board folds out for quick touch-ups, then disappears behind a door when not in use. Pull-out bins and baskets store supplies, and a hidden hamper keeps clothes sorted to streamline the laundry process.