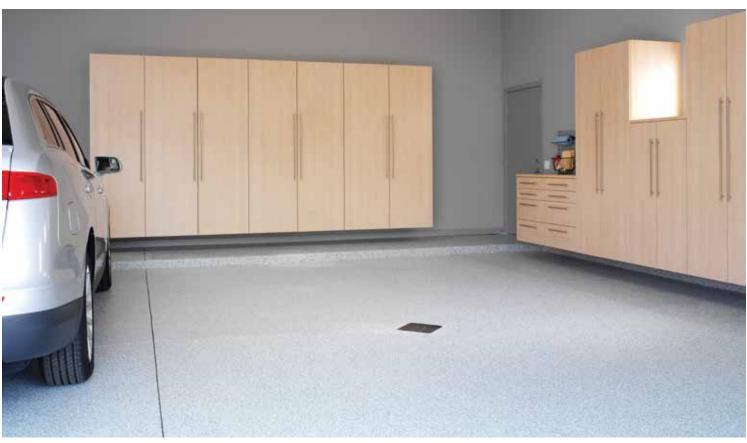

#### **Practically perfect**

Almost endless design options make the most of every square inch in your garage. The unique Driftwood finish, extruded aluminum handles, and matching Silver Track add an unexpected dash of style, turning your garage into a space just as attractive and functional as the rest of your home.

Heavy-duty hooks, bins and accessories make it simple to arrange (and rearrange) tools for work, gardening, and hobbies any way you like.