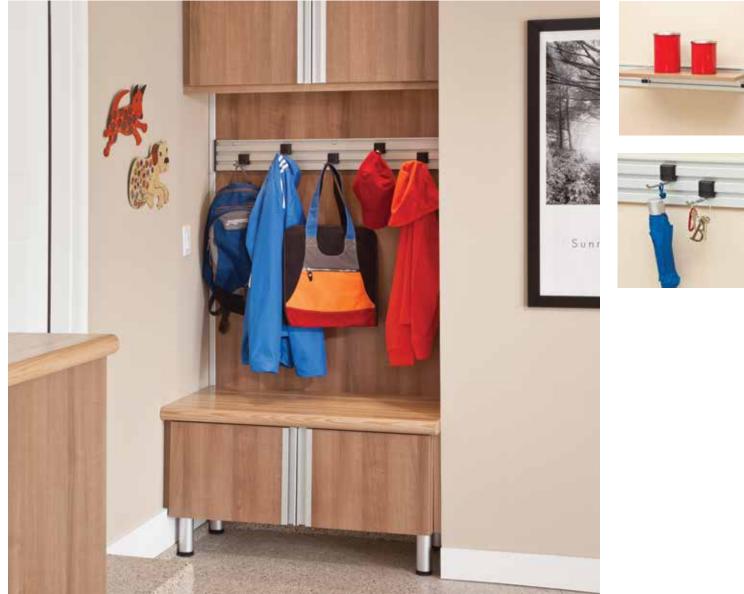

#### Warm welcome

Functional, family-friendly storage prevents a pileup and puts everything in its place. Open shelves keep shoes in order and off the floor. A boot bench with adjustable hooks offers a place to park your jacket, purse or groceries while opening the door.

Top shown in Ambassador. Bottom in Chateau.

#### Make an entrance

Wall-to-wall storage keeps you organized coming and going. Hang, grab, and stow shoes, sweatshirts, backpacks and equipment you tote here or there. Intuitive hooks, shelves, and drawers keep everyday items in order and out of the house.

This system is divided into three tidy tiers, with cabinets above for seasonal storage. Below the coat hooks, a sturdy Forterra bench provides a place for pulling on or shedding shoes.