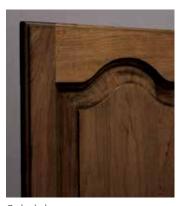

#### DOOR AND DRAWER FRONTS

Arch

Euro

Cathedral glass

Italia

Cathedral

Raised panel glass

Molded