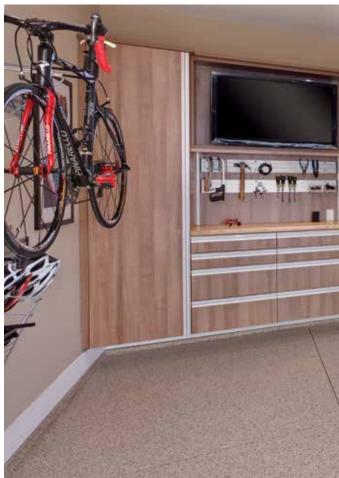

#### Keep it clean

Closed doors conceal stored items when not in use, giving your garage a clean, tidy appearance around the clock. Clever solutions include a reach-in recycling center, sports lockers with pull-out baskets, a durable butcher block work surface for projects, and even room for a utility sink.

One-inch thick shelves and robust construction stand up to tough conditions, while wall-mounted cabinets keep stored items off the damp floor and allow for easy cleaning underneath.

Shown in Driftwood with Arctic White interior.