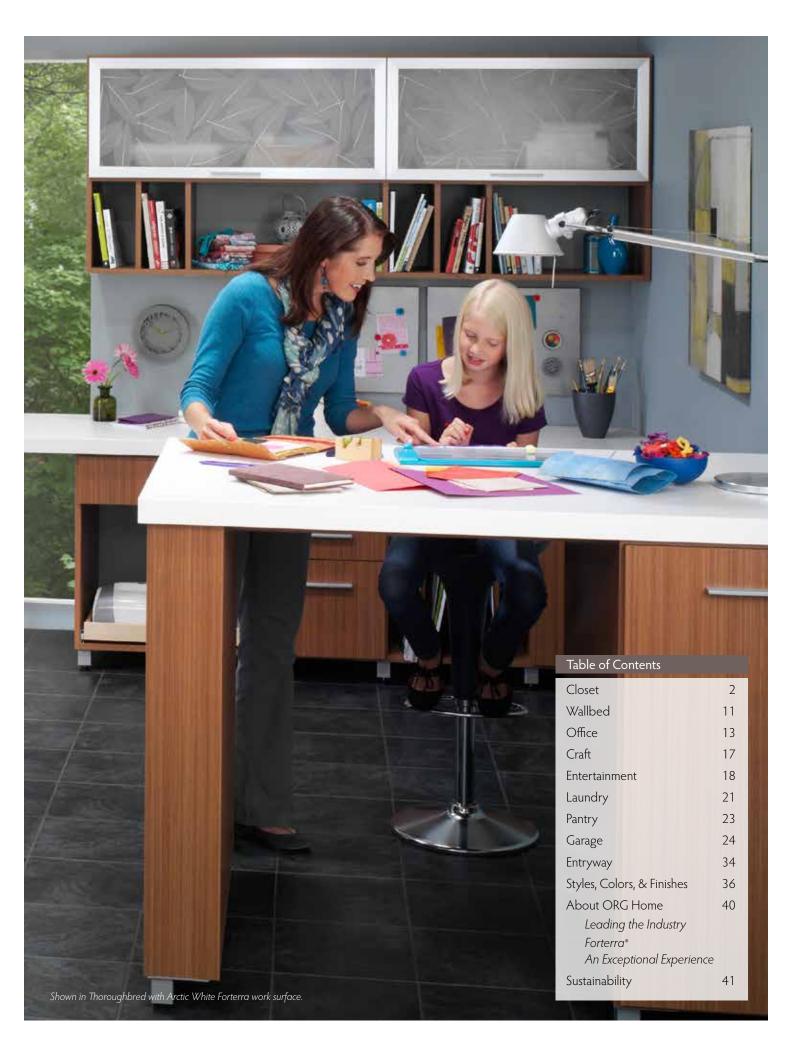

#### Craft, create and connect

Inspire your inner artist with a custom studio designed to organize your crafting supplies and encourage years of creative fun. A counter-height island provides a natural gathering spot for hobbies, school projects or gift wrapping. Digital and handmade processes come together at a computer station. Tall dividers and hooks organize gift bags and ribbons, while a tilt-out bin keeps paper rolls neat, protected and close at hand.

Shown in Thoroughbred with Arctic White Forterra work surfaces.