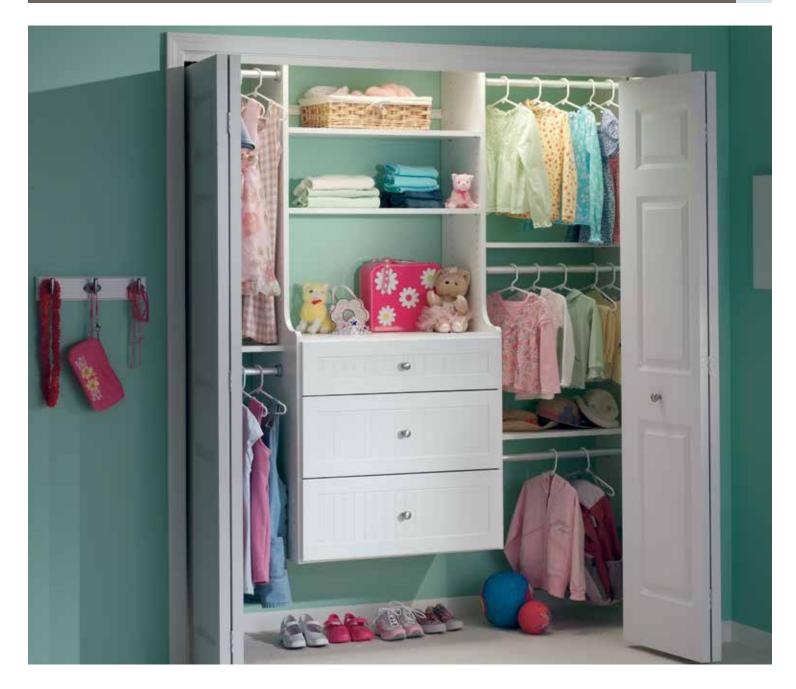

#### Baby steps

Durable and kid-safe, ORG Home storage solutions grow from toddler to teen. Adjustable shelves, rods, and cubbies offer a fun, practical alternative to chaos. Two rods replace three as your child grows.

Shown in Arctic White.