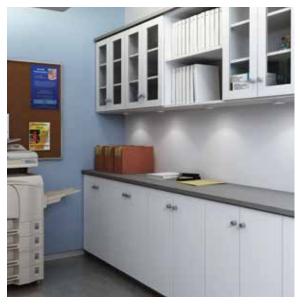

#### **Tasteful addition**

Carve out space for a storage solution that knows its way around a kitchen. Choose from a range of styles, finishes, and hardware to please your palate. Cabinets close to conceal cookware and cleaners. Vertical dividers stow large, hard-to-handle items, placing platters and boards within arm's reach.

Top shown in Arctic White. Bottom in Heritage Maple.