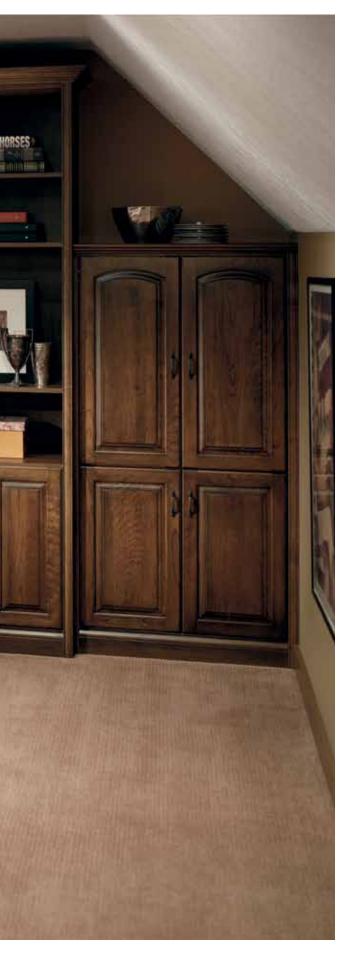

#### Convenience made classic

Start the day on a beautifully organized note. Defined by choice of finish, handsome hardware, and architectural detail, this closet lends structure to any wardrobe—and home decor.

Custom wood veneer cabinetry provides the perfect place for every hat, bag, suit, or sweater. Enclose wardrobe basics behind glass doors. Display pieces that inspire.