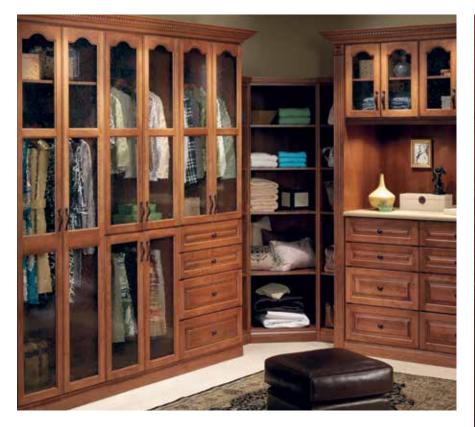

#### Mine and yours

A tasteful two-tone finish appeals to his and her tastes in this tailored dressing room. The floor-to-ceiling design offers storage for two complete wardrobes, with favorite items close at hand and out-of-season clothes tucked out of sight. The corner nook provides a perfect seat to slip on your shoes or check your appearance in the mirror.

Carve out a closet space just for him, outfitted with ample space for suits, shoe storage, and built-in dressers. Shelves keep favorite photos, trophies, and memorabilia out to be admired.