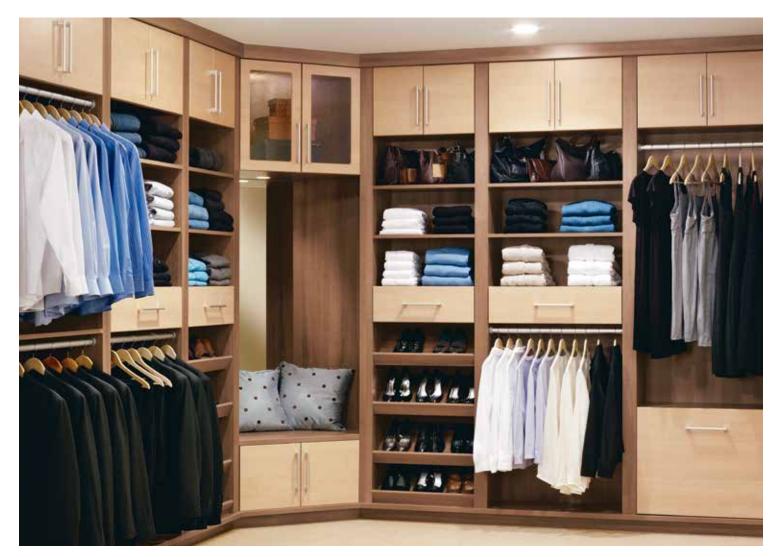

#### Mine and yours

A tasteful two-tone finish appeals to his and her tastes in this tailored dressing room. The floor-to-ceiling design offers storage for two complete wardrobes, with favorite items close at hand and out-of-season clothes tucked out of sight. The corner nook provides a perfect seat to slip on your shoes or check your appearance in the mirror.

Carve out a closet space just for him, outfitted with ample space for suits, shoe storage, and built-in dressers. Shelves keep favorite photos, trophies, and memorabilia out to be admired.