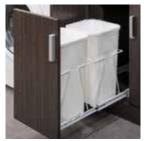

#### Wash, dry, wow

Shape a laundry area to accommodate any size washer and dryer—and any size family. With baskets for sorting, cupboards for supplies, and rods for hanging, this space handles loads.

Shown in Driftwood with Arctic White Forterra work surfaces.

#### Function with fashion

Rich colors, thick Forterra surfaces, and doors with translucent resin panels make the laundry room a sophisticated part of your home. An ironing board folds out for quick touch-ups, then disappears behind a door when not in use. Pull-out bins and baskets store supplies, and a hidden hamper keeps clothes sorted to streamline the laundry process.