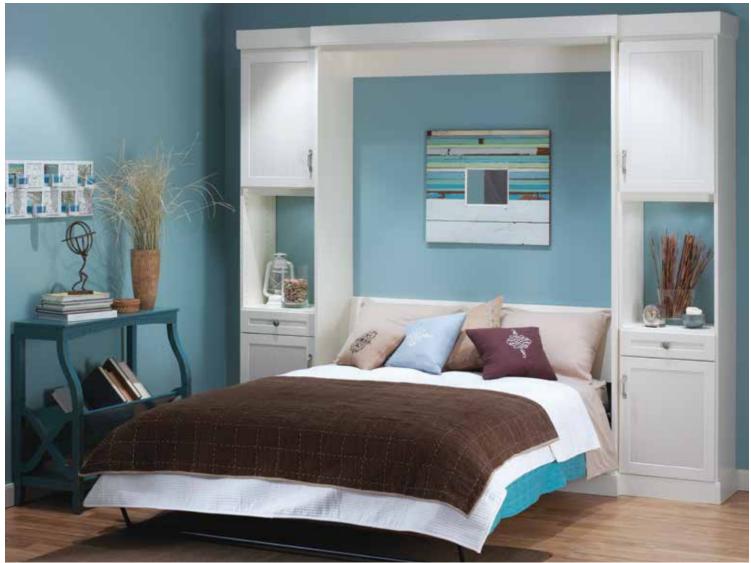

#### Night and day

By day, it's an office with open bookshelves, deep cabinets, and a convenient desktop. By night, it transforms into a side-tilt wall-bed with a built-in pillow box, then disappears just as easily when you need to free up floor space again. Thick Forterra panels in a contrasting finish are a fashionable and practical choice for tops, a work surface, and visual accents.

The innovative desk bed can turn even small rooms into multipurpose areas, offering a twin bed and office within one 82" x 44" space. Its unique balancing mechanism creates a smooth, uninterrupted transition that keeps bedding and desktop items in place while switching from one to the other.